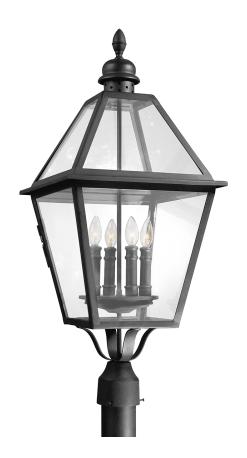

# **TOWNSEND**

#### P9626-TBK

## **TEXTURE BLACK**

Coastal Suitable Finish (EPM): No

## **DIMENSIONS**

Height: 32" Width/Diameter: 13.5" Length: 13.5" Canopy/Backplate: 3"

Product Weight: 19.8lb

Canopy/Backplate Shape: Round Sloped Ceiling Compatible: No

Living Finish: No Uplight Only: No

## Shade

## Bulb 1

Bulb Included: No

Socket: E12 Candelabra Base

Max Wattage: 60 Bulb Quantity: 4 Bulb Included: No Wire Length: 120"

Dimmer Type: Incandescent Gem Box Required (2"x3"): No

Dark Sky: No