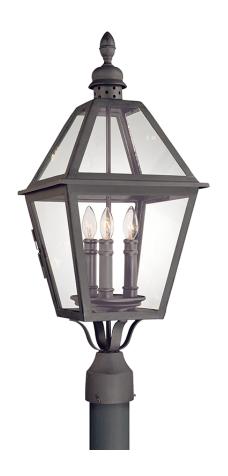

# **TOWNSEND**

#### P9625-TBK

# **DIMENSIONS**

Height: 27" Width/Diameter: 11" Length: 11"

Canopy/Backplate: 3"
Product Weight: 17.16lb

Canopy/Backplate Shape: Round Sloped Ceiling Compatible: No

Living Finish: No Uplight Only: No