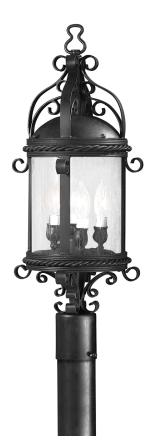

# PAMPLONA P9123-SFB

## DIMENSIONS

Height: 26.75" Width/Diameter: 10" Canopy/Backplate: 3" Product Weight: 17.6lb Canopy/Backplate Shape: Round Sloped Ceiling Compatible: No Living Finish: No Uplight Only: No

#### Shade

Shade 1: Glass Shade 1 Finish: Clear

#### Bulb 1

Bulb Included: No Socket: E12 Candelabra Base Max Wattage: 60 Bulb Quantity: 4 Bulb Included: No Wire Length: 120" Dimmer Type: Incandescent Gem Box Required (2"x3"): No Dark Sky: No