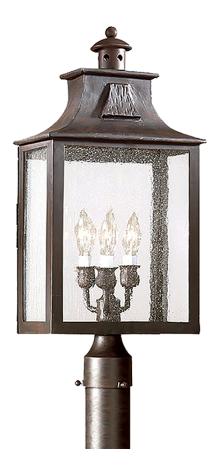

# NEWTON P9006-SFB

### DIMENSIONS

Height: 24" Width/Diameter: 11" Length: 6.75" Canopy/Backplate: 3" Product Weight: 10.12lb Canopy/Backplate Shape: Round Sloped Ceiling Compatible: No Living Finish: No Uplight Only: No

#### Shade