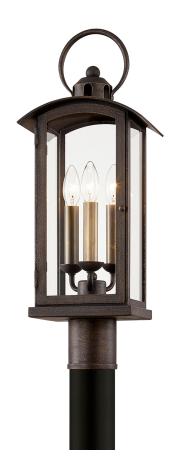

# **CHAPLIN**

P7445-VBZ

#### VIENNA BRONZE

Coastal Suitable Finish (EPM): No

# **DIMENSIONS**

Height: 24"

Width/Diameter: 8.5"

Length: 8"

Canopy/Backplate: 3"

Canopy/Backplate Shape: Round Sloped Ceiling Compatible: No

Living Finish: No Uplight Only: No

#### Shade

Shade 1: Glass

Shade 1 Top Width: 6.25" Shade 1 Height: 12.75"

Shade 2: Glass

Shade 2 Top Width: 6.75" Shade 2 Height: 12.5"

#### Bulb 1

Bulb Included: No

Socket: E12 Candelabra Base

Max Wattage: 60 Bulb Quantity: 3 Bulb Included: No Wire Length: 120"

Gem Box Required (2"x3"): No

Dark Sky: No