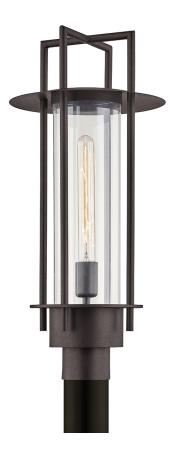

# **CARROLL PARK**

P6815-TBZ

#### **TEXTURED BRONZE**

Coastal Suitable Finish (EPM): No

# **DIMENSIONS**

Height: 24"

Width/Diameter: 10.5" Canopy/Backplate: 3" Product Weight: 11.9lb

Canopy/Backplate Shape: Round Sloped Ceiling Compatible: No

Living Finish: No Uplight Only: No

#### Shade

Shade 1: Glass Shade 1 Finish: Clear Shade 1 Top Width: 4.25" Shade 1 Bottom L/W: 0" / 4.25"

Shade 1 Height: 14"