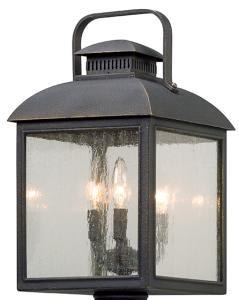

# CHAMBERLAIN

P5085-VBZ

# FINISHES

VINTAGE BRONZE Coastal Suitable Finish (EPM): No

## DIMENSIONS

Height: 20" Width/Diameter: 10" Length: 10" Canopy/Backplate: 3" Product Weight: 8lb Canopy/Backplate Shape: Round Sloped Ceiling Compatible: No Living Finish: No Uplight Only: No

### Shade

Shade 1: Glass Shade 1 Bottom L/W: 0" / 8.875" Shade 1 Height: 9.75"

#### Bulb 1

Bulb Included: No Socket: E12 Candelabra Base Max Wattage: 60 Bulb Quantity: 3 Bulb Included: No Wire Length: 120" Dimmer Type: Incandescent Gem Box Required (2"x3"): No Dark Sky: No