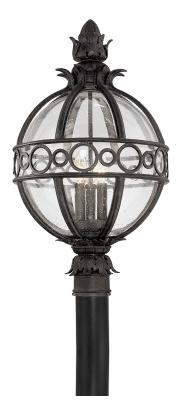

# CAMPANILE P5006-FRN

# DIMENSIONS

Height: 24" Width/Diameter: 13.75" Canopy/Backplate: 3" Product Weight: 15.4lb Canopy/Backplate Shape: Round Sloped Ceiling Compatible: No Living Finish: No Uplight Only: No

## Shade 1: Glass

Shade 1 Finish: Clear Shade 1 Top Width: 13" Shade 1 Bottom L/W: 0" / 7" Shade 1 Height: 13" Replacement Glass Item #(s): GLS5006-CD