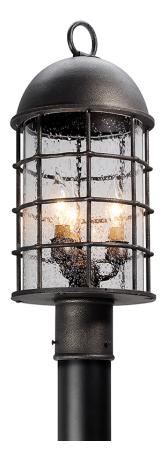

# CHARLEMAGNE

P4435

# FINISHES

AGED PEWTER (AGED PEWTER) Coastal Suitable Finish (EPM): No

## DIMENSIONS

Height: 20.5" Width/Diameter: 8.5" Product Weight: 7.7lb Canopy/Backplate Shape: Round Sloped Ceiling Compatible: No Living Finish: No Uplight Only: No

## Shade

Shade 1: Glass Shade 1 Finish: Clear

### ELECTRICAL

Bulb 1

Bulb Included: No Socket: E12 Candelabra Base Max Wattage: 60 Bulb Quantity: 3 Bulb Included: No Wire Length: 120" Dimmer Type: Incandescent Gem Box Required (2"x3"): No Dark Sky: No