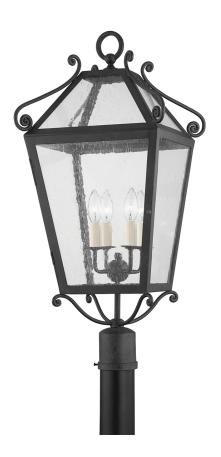

# SANTA BARBARA COUNTY

## P4129-FRN

Like its namesake, Santa Barbara brings a level of sophistication to the fold. Inspired by the iconic coastal town, the design draws inspiration from the Spanish colonial style the city is known for. Decorative scrolls and dramatic scale deliver a dose of classic glamour to the outdoors. Available in French Iron as a wall sconce, pendant, and post lamp.

#### **DIMENSIONS**

Height: 29.25"

Width/Diameter: 13.25" Canopy/Backplate: 3" Product Weight: 13lb

Sloped Ceiling Compatible: No

Living Finish: No Uplight Only: No