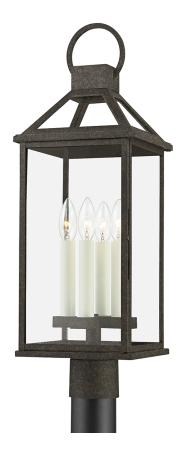

# SANDERS

Designed in collaboration with Becki Owens, this cottage-style lantern captures the designer's light and airy vibe. The lantern features clear glass windowpanes on the top and sides, engaging negative space for added dimension. Old world details like a French Iron finish and candlestick light source complete the look. Available as a one, two, or three-light wall sconce, pendant, and post.

## FRENCH IRON

Coastal Suitable Finish (EPM): No

### DIMENSIONS

Height: 24.75" Width/Diameter: 8.5" Canopy/Backplate: 3" Product Weight: 8.78lb Canopy/Backplate Shape: Round Sloped Ceiling Compatible: No Living Finish: No Uplight Only: No

## Shade

Shade 1: Glass Shade 1 Height: 13.75" Shade 2: Glass Shade 2 Height: 3.75"

#### Bulb 1

Bulb Included: No Socket: E12 Candelabra Base Max Wattage: 60 Bulb Quantity: 4 Bulb Included: No Wire Length: 120" Gem Box Required (2"x3"): No Dark Sky: No