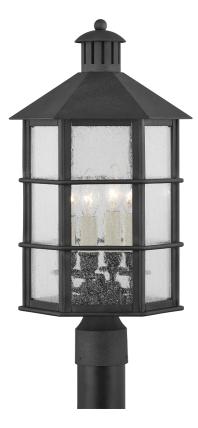

# LAKE COUNTY

A modern take on nautical design, Lake County is versatile enough to work in a rustic retreat or contemporary city dwelling. A matte black frame is accented with seeded glass panes, creating a soft glow of diffused light. Available in French Iron as a wall sconce, pendant, flush mount and post lamp.

## FRENCH IRON

Coastal Suitable Finish (EPM): No

## DIMENSIONS

Height: 21.25" Width/Diameter: 11.5" Canopy/Backplate: 3" Product Weight: 16lb Sloped Ceiling Compatible: No Living Finish: No Uplight Only: No

### Shade

Shade 1: Glass Shade 1 Top Width: 10.35"

#### Bulb 1

Bulb Included: No Socket: E12 Candelabra Base Max Wattage: 60 Bulb Quantity: 4 Bulb Included: No Wire Length: 7" Gem Box Required (2"x3"): No Dark Sky: No