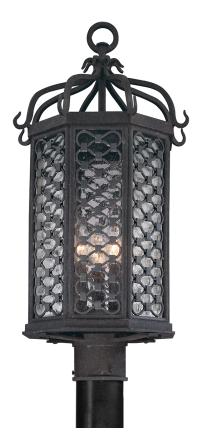

# LOS OLIVOS P2375-TRN

## FINISHES

TEXTURED IRON Coastal Suitable Finish (EPM): No

### DIMENSIONS

Height: 23" Width/Diameter: 11.75" Product Weight: 11.88lb Sloped Ceiling Compatible: No Living Finish: No Uplight Only: No