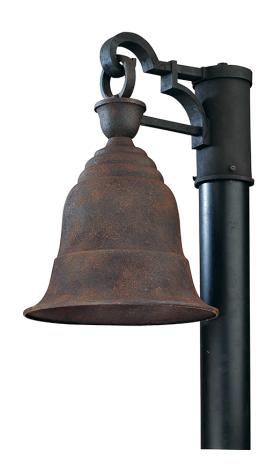

## **FINISHES**

### HERITAGE BRONZE

Coastal Suitable Finish (EPM): No

# **DIMENSIONS**

Height: 16"

Width/Diameter: 10.5" Product Weight: 4.84lb

Extension: 14"

Sloped Ceiling Compatible: No

Living Finish: No Uplight Only: No

### Shade

Shade 1: Aluminum

Shade 1 Finish: Heritage Bronze