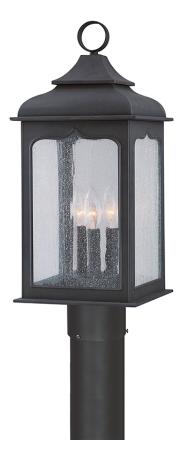

# HENRY STREET P2015-TBZ

## FINISHES

TEXTURED BRONZE Coastal Suitable Finish (EPM): No

## DIMENSIONS

Height: 22.25" Width/Diameter: 9" Length: 9" Canopy/Backplate: 3" Product Weight: 9.24lb Canopy/Backplate Shape: Round Sloped Ceiling Compatible: No Living Finish: No Uplight Only: No

#### Shade