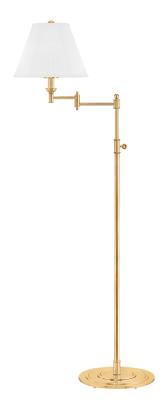

# SIGNATURE NO.1

MDSL601-AGB

#### AGED BRASS

Coastal Suitable Finish (EPM): No

# **DIMENSIONS**

Height: 57"
Width/Diameter: 24"
Canopy/Backplate: 12"
Product Weight: 22lb

Sloped Ceiling Compatible: No

Living Finish: No Uplight Only: No

#### Shade

Shade 1: Silk

Shade 1 Top Width: 5.5" Shade 1 Bottom L/W: 0" / 11" Shade 1 Height: 8.5"