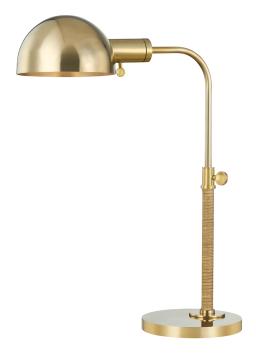

# **DEVON**

## MDSL520-AGB

#### AGED BRASS

Coastal Suitable Finish (EPM): No

## **DIMENSIONS**

Height: 18"

Width/Diameter: 7.25"
Minimum Height: 18"
Maximum Height: 24"
Canopy/Backplate: 7.25"
Product Weight: 8lb
Extension: 16"

Canopy/Backplate Shape: Round Sloped Ceiling Compatible: No

## Shade

Shade 1: Steel

Shade 1 Top Length: 9" Shade 1 Bottom L/W: 9" / 0" Shade 1 Height: 4.25"