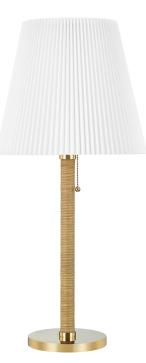

# DORSET MDSL513-AGB

## FINISHES

AGED BRASS Coastal Suitable Finish (EPM): No

### DIMENSIONS

Height: 28.5" Width/Diameter: 13.5" Canopy/Backplate: 7" Product Weight: 12lb Canopy/Backplate Shape: Round Sloped Ceiling Compatible: No Living Finish: No Uplight Only: No

#### Shade

Shade 1: Linen Shade 1 Top Width: 8.5" Shade 1 Bottom L/W: 0" / 13.5" Shade 1 Height: 11.75"