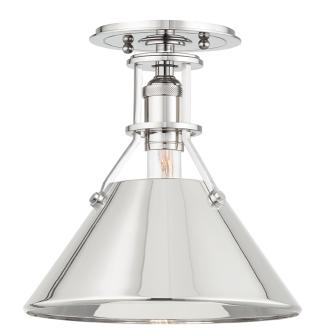

# METAL NO. 2

#### MDS954-PN

Exposed hardware adds a touch of industrial chic to a timeless cone shade silhouette. Go for a crisp monochromatic look with the allover Polished Nickel or Aged Brass finish or pair the Aged Brass hardware with a Distressed Bronze shade. The portable sconce features an adjustable arm and braided cord. Part of our Mark D. Sikes collection.

## **FINISHES**

POLISHED NICKEL (PN)

### **DIMENSIONS**

Height: 11"

Width/Diameter: 9.5"

Canopy/Backplate: 5.25"

Hanging Type: Product Weight: 2lb