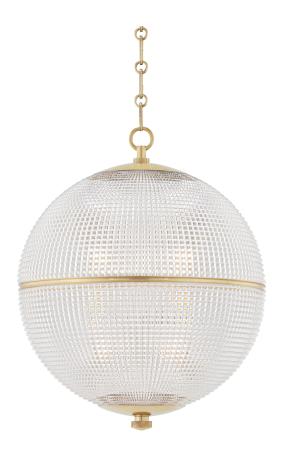

# SPHERE NO. 3

## MDS801-AGB

## **FINISHES**

#### AGED BRASS

Coastal Suitable Finish (EPM): No

# **DIMENSIONS**

Height: 22.75"

Width/Diameter: 18.25"
Minimum Height: 30.5"
Maximum Height: 78.5"
Canopy/Backplate: 6.25"
Hanging Type: 54" Chain
Product Weight: 56.76lb
Canopy/Backplate Shape: Roun

Canopy/Backplate Shape: Round Sloped Ceiling Compatible: Yes

## Shade

Shade 1: Glass

Shade 1 Top Width: 18.25" Shade 1 Height: 18.25"