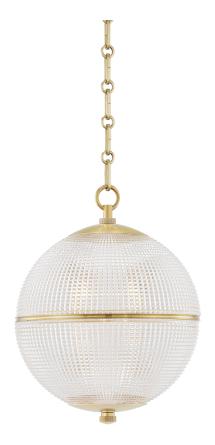

# SPHERE NO. 3

## MDS800-AGB

#### AGED BRASS

Coastal Suitable Finish (EPM): No

## **DIMENSIONS**

Height: 16.75"
Width/Diameter: 13"
Minimum Height: 24.5"
Maximum Height: 74.75"
Canopy/Backplate: 6.25"
Hanging Type: 54" Chain
Product Weight: 30lb

Canopy/Backplate Shape: Round Sloped Ceiling Compatible: Yes

## Shade

Shade 1: Glass Shade 1 Top Width: 13" Shade 1 Height: 13"