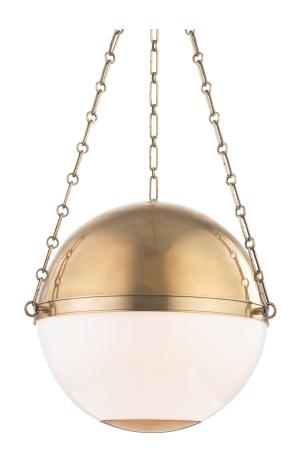

# SPHERE NO.2

MDS751-AGB

#### AGED BRASS

Coastal Suitable Finish (EPM): No

# **DIMENSIONS**

Height: 17"

Width/Diameter: 20.5"
Minimum Height: 29"
Maximum Height: 62"
Canopy/Backplate: 6.25"
Hanging Type: 54" Chain
Product Weight: 7.26lb
Canopy/Backplate Shape: Roun

Canopy/Backplate Shape: Round Sloped Ceiling Compatible: No

#### Shade

Shade 1: Glass