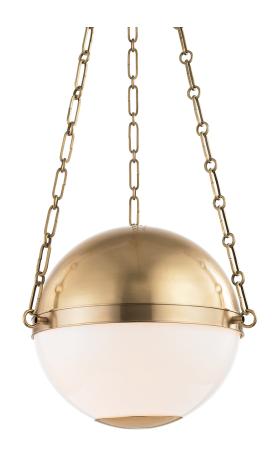

# SPHERE NO.2

## MDS750-AGB

## **FINISHES**

#### AGED BRASS

Coastal Suitable Finish (EPM): No

# **DIMENSIONS**

Height: 12.75"
Width/Diameter: 16.5"
Minimum Height: 22.5"
Maximum Height: 60"
Canopy/Backplate: 6.25"
Hanging Type: 54" Chain
Product Weight: 14.96lb
Sloped Ceiling Compatible: No

Living Finish: No Uplight Only: No

## Shade