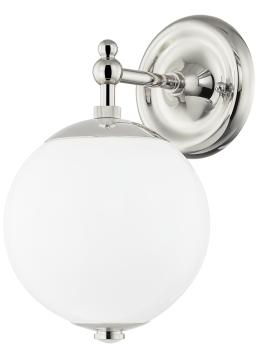

# SPHERE NO.1

MDS702-PN

## **FINISHES**

POLISHED NICKEL Coastal Suitable Finish (EPM): No

### DIMENSIONS

Height: 11" Width/Diameter: 6.5" Canopy/Backplate: 4.75" Product Weight: 3lb Extension: 7.75" Top to Center: 2.5" Canopy/Backplate Shape: Round Sloped Ceiling Compatible: No Living Finish: No Uplight Only: No

#### Shade

Shade 1: Glass Shade 1 Finish: Opal Shiny Shade 1 Top Width: 6.5" Shade 1 Height: 6.5"