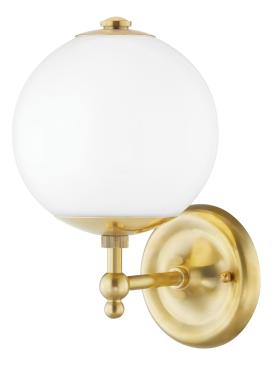

# SPHERE NO.1

MDS702-AGB

# **FINISHES**

AGED BRASS Coastal Suitable Finish (EPM): No

## DIMENSIONS

Height: 11" Width/Diameter: 6.5" Canopy/Backplate: 4.75" Product Weight: 3lb Extension: 7.75" Top to Center: 2.5" Canopy/Backplate Shape: Round Sloped Ceiling Compatible: No Living Finish: No Uplight Only: No

#### Shade

Shade 1: Glass Shade 1 Finish: Opal Shiny Shade 1 Top Width: 6.5" Shade 1 Height: 6.5"