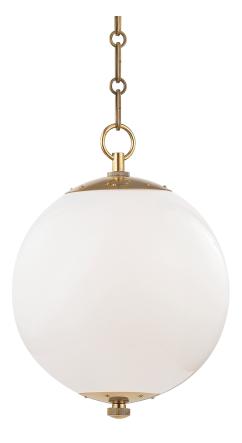

# SPHERE NO.1 MDS700-AGB

# FINISHES

AGED BRASS Coastal Suitable Finish (EPM): No

## DIMENSIONS

Height: 15.25" Width/Diameter: 11.25" Minimum Height: 20" Maximum Height: 71.5" Canopy/Backplate: 6.25" Hanging Type: 54" Chain Product Weight: 7lb Canopy/Backplate Shape: Round Sloped Ceiling Compatible: Yes Living Finish: No Uplight Only: No

#### Shade

Shade 1: Glass Shade 1 Finish: Glossy Shade 1 Top Width: 3.5" Shade 1 Height: 11.25"