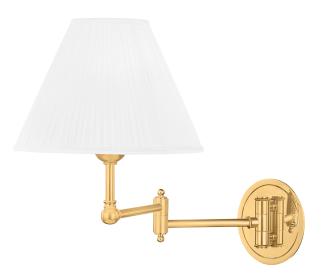

# SIGNATURE NO.1

MDS603-AGB

## FINISHES

AGED BRASS Coastal Suitable Finish (EPM): No

### DIMENSIONS

Height: 14" Width/Diameter: 10" Canopy/Backplate: 5" Product Weight: 3.6lb Extension: 19.75" Top to Center: 11.5" Canopy/Backplate Shape: Round Sloped Ceiling Compatible: No Living Finish: No Uplight Only: No

#### Shade

Shade 1: Silk Shade 1 Top Width: 4.325" Shade 1 Bottom L/W: 0" / 10" Shade 1 Height: 7"