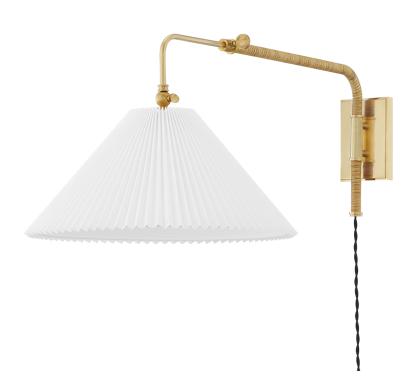

# DORSET

#### MDS510-AGB

#### AGED BRASS

Coastal Suitable Finish (EPM): No

# **DIMENSIONS**

Height: 12.25"
Width/Diameter: 16.25"
Product Weight: 7lb
Extension: 32.25"
Top to Center: 5"

Canopy/Backplate Shape: Round Sloped Ceiling Compatible: No

Living Finish: No Uplight Only: No

#### Shade

Shade 1: Linen Shade 1 Top Width: 4"

Shade 1 Bottom L/W: 0" / 16.25"

Shade 1 Height: 7.5"