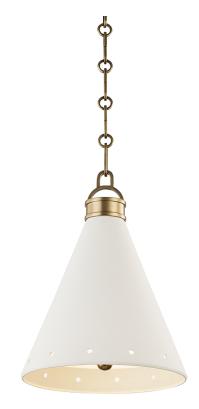

# PLASTER NO.1 MDS400-AGB/WP

FINISHES

## AGED BRASS w/ WHITE PLASTER

Coastal Suitable Finish (EPM): No

## DIMENSIONS

Height: 13" Width/Diameter: 10" Minimum Height: 18.25" Maximum Height: 70.25" Canopy/Backplate: 4.75" Hanging Type: 54" Chain Product Weight: 5.63lb Canopy/Backplate Shape: Round Sloped Ceiling Compatible: Yes Living Finish: No Uplight Only: No

#### Shade

Shade 1: Steel