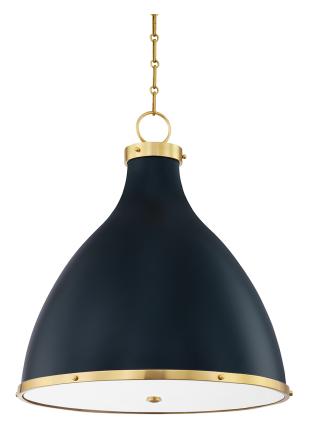

# PAINTED NO. 3

#### MDS362-AGB/DBL

Relaxed forms and fresh finishes take flight in Painted.No.3, an expansion of the popular Painted family. Available in three styles and finishes.

#### AGED BRASS w/ DARKEST BLUE (MDS)

Coastal Suitable Finish (EPM): No

#### **DIMENSIONS**

Height: 25"

Width/Diameter: 22.5"
Minimum Height: 28"
Maximum Height: 79"
Canopy/Backplate: 5.5"
Hanging Type: 54" Chain
Product Weight: 24lb
Canopy/Backplate Shape: Round

Canopy/Backplate Shape: Round Sloped Ceiling Compatible: Yes

#### Shade

Shade 1: Steel

Shade 1 Top Width: 4.5" Shade 1 Bottom L/W: 0" / 22"

Shade 1 Height: 20" Shade 2: Glass

Shade 2 Top Width: 21.25" Shade 2 Height: 21.25"