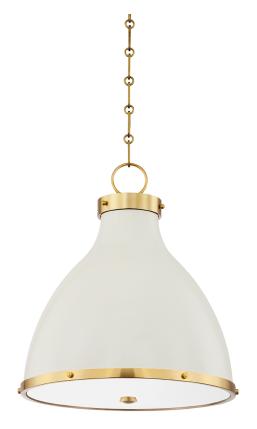

## MDS361-AGB/OW

Relaxed forms and fresh finishes take flight in Painted.No.3, an expansion of the popular Painted family. Available in three styles and finishes.

# AGED BRASS w/ OFF-WHITE (MDS)

Coastal Suitable Finish (EPM): No

# **DIMENSIONS**

Height: 18.5"
Width/Diameter: 16.5"
Minimum Height: 21.5"
Maximum Height: 72.5"
Canopy/Backplate: 5.5"
Hanging Type: 54" Chain

Canopy/Backplate Shape: Round Sloped Ceiling Compatible: Yes

## Shade

Shade 1: Steel

Shade 1 Top Width: 4.5" Shade 1 Bottom L/W: 0" / 16"

Shade 1 Height: 14" Shade 2: Glass

Shade 2 Top Width: 15.25" Shade 2 Height: 15.25"