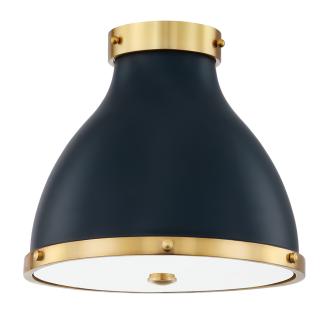

### AGED BRASS w/ DARKEST BLUE (MDS)

Coastal Suitable Finish (EPM): No

## **DIMENSIONS**

Height: 11"

Width/Diameter: 12.5" Canopy/Backplate: 5" Product Weight: 8lb

Canopy/Backplate Shape: Round Sloped Ceiling Compatible: No

Living Finish: No Uplight Only: No

### Shade

Shade 1: Steel

Shade 1 Top Width: 4.5" Shade 1 Bottom L/W: 0" / 12"

Shade 1 Height: 9.5" Shade 2: Glass

Shade 2 Top Width: 11" Shade 2 Height: 11"