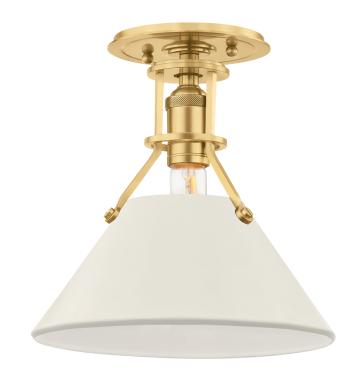

#### MDS353-AGB/OW

Painted No.2 has an effortless look, the result of careful consideration. A relaxed form with timeless style, two beautiful finish options make it feel fresh.

## **FINISHES**

Aged Brass/darkest Blue (AGB/DBL) Aged Brass/leaf Green Combo (AGB/LFG) Aged Brass/off White (AGB/OW) Polished Nickel/darkest Blue (PN/DBL) Polished Nickel/off White (PN/OW)

## **DIMENSIONS**

Height: 11"

Width/Diameter: 9.5"

Canopy/Backplate: 5.25"

Hanging Type: Product Weight: 2lb

Attachment:

Glass 1: Steel

Glass 2:

## **LAMPING**

Bulb 1

Bulb Included: No

Socket: E26 Medium Base
Bulb: T10-5.5 • 1 • 60 Watt Max

Voltage: 120 VAC UL Rating: UL Damp