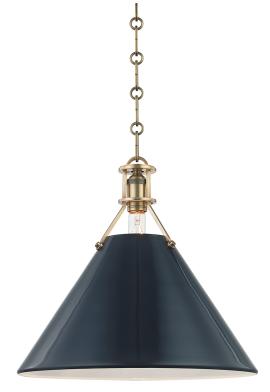

# PAINTED NO. 2

MDS352-AGB/DBL

Tried-and-true, Painted No. 2 has an effortless look that is the result of careful consideration. A relaxed form with timeless style, it is now available in even more beautiful finish options that give it a renewed sense of freshness. Its classic heritage feel is reflected across all formats, including a sconce and pendant in three sizes.

#### **FINISHES**

AGED BRASS w/ DARKEST BLUE (MDS) Coastal Suitable Finish (EPM): No

## DIMENSIONS

Height: 14.5" Width/Diameter: 16" Canopy/Backplate: 5" Hanging Type: 54" Chain Product Weight: 3.12lb Sloped Ceiling Compatible: Yes Living Finish: No Uplight Only: No