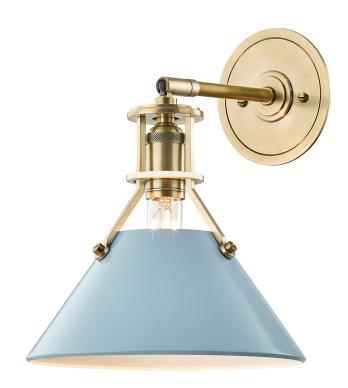

# PAINTED NO. 2

# MDS350-AGB/BB

Tried-and-true, Painted No. 2 has an effortless look that is the result of careful consideration. A relaxed form with timeless style, it is now available in even more beautiful finish options that give it a renewed sense of freshness. Its classic heritage feel is reflected across all formats, including a sconce and pendant in three sizes.

# AGED BRASS w/ BLUE BIRD

Coastal Suitable Finish (EPM): No

#### **DIMENSIONS**

Height: 11.75" Width/Diameter: 9.5" Canopy/Backplate: 5" Product Weight: 0.97lb Extension: 10.75" Top to Center: 2.5"

Canopy/Backplate Shape: Round Sloped Ceiling Compatible: No

Living Finish: No Uplight Only: Yes