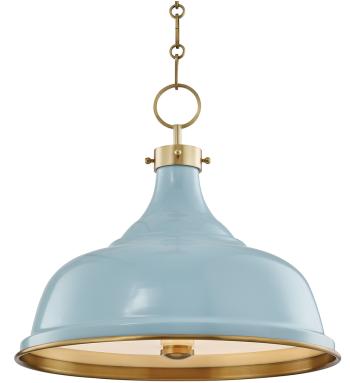

# PAINTED NO. 1

MDS300-AGB/BB

Simple, easy, and approachable, Painted No.1 is available in three beautiful colors: Off White, Bird Blue, and Darkest Blue. These classic colors have a timeless appeal, each giving the piece's curved shade a different feel. Aged Brass complements give the piece a casual elegance.

#### FINISHES

Aged Brass/blue Bird (AGB/BB) Aged Brass/darkest Blue (AGB/DBL) Aged Brass/leaf Green Combo (AGB/LFG) Aged Brass/off White (AGB/OW)

#### DIMENSIONS

Height: 16" Width/Diameter: 18"

Canopy/Backplate: 4.75" Hanging Type: Product Weight: 13.2lb