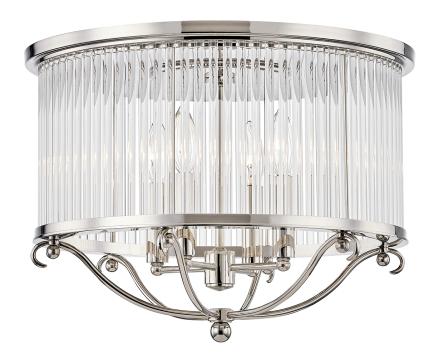

# **GLASS NO.1**

#### MDS201-PN

Crystal does wonderful things with light. It's also a timeless décor material renowned for its beauty. Those looking to add crystal to a spac as well as a classic form will see Glass No.1 as an easy way to do both.

#### POLISHED NICKEL

Coastal Suitable Finish (EPM): No

#### Shade

Shade 1: Crystal