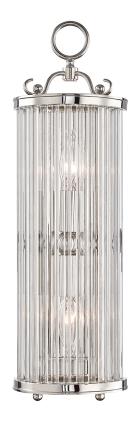

# **GLASS NO.1**

#### MDS200-PN

Crystal does wonderful things with light. It's also a timeless décor material renowned for its beauty. Those looking to add crystal to a spac as well as a classic form will see Glass No.1 as an easy way to do both.

## **FINISHES**

AGED BRASS (AGB) POLISHED NICKEL (PN)

#### **DIMENSIONS**

Height: 19"

Width/Diameter: 5.75"

Canopy/Backplate: 0"

Hanging Type:

Product Weight: 5.5lb