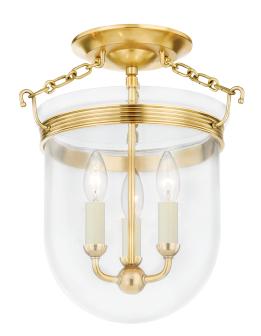

# **ROUSHAM**

# MDS1600-AGB

Rousham modernizes the traditional bell jar design with flowing lines and clean details such as ribbed metal banding and a stately chain, both in Aged Brass. The graceful, flowing glass that sits atop the pendant is a simple accent that draws the eye and makes the piece stand out. Part of our Mark D. Sikes collection.