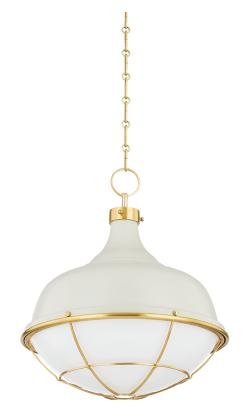

## MDS1502-AGB/OW

Gorgeous Aged Brass cagework and glossy opal glass give this recognizable silhouette an instant upgrade. The refined hardware and Off-White, Distressed Bronze, and Darkest Blue finish options add to Holkham's elevated nautical aesthetic. Part of our Mark D. Sikes collection.

#### **DIMENSIONS**

Height: 20.5"
Width/Diameter: 18"
Minimum Height: 25.75"
Maximum Height: 77.75"
Canopy/Backplate: 4.75"
Hanging Type: 54" Chain
Product Weight: 11.6lb

Canopy/Backplate Shape: Round Sloped Ceiling Compatible: Yes