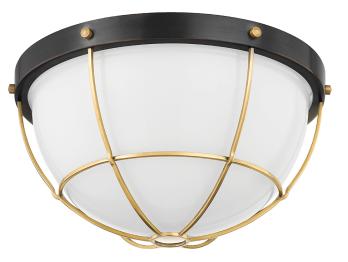

# HOLKHAM

MDS1501-AGB/DB

Gorgeous Aged Brass cagework and glossy opal glass give this recognizable silhouette an instant upgrade. The refined hardware and Off-White, Distressed Bronze, and Darkest Blue finish options add to Holkham's elevated nautical aesthetic. Part of our Mark D. Sikes collection.

#### AGED BRASS

Coastal Suitable Finish (EPM): No

## DIMENSIONS

Height: 6.75" Width/Diameter: 12.5" Canopy/Backplate: 12" Product Weight: 5.7lb Canopy/Backplate Shape: Round Sloped Ceiling Compatible: No Living Finish: Yes Uplight Only: No