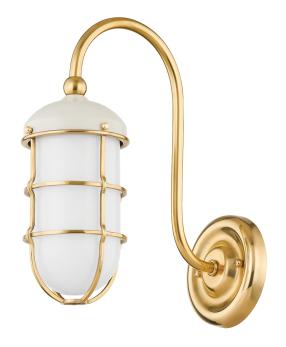

# **HOLKHAM**

# MDS1500-AGB/OW

Gorgeous Aged Brass cagework and glossy opal glass give this recognizable silhouette an instant upgrade. The refined hardware and Off-White, Distressed Bronze, and Darkest Blue finish options add to Holkham's elevated nautical aesthetic. Part of our Mark D. Sikes collection.

# AGED BRASS

Coastal Suitable Finish (EPM): No

#### **DIMENSIONS**

Height: 12.75" Width/Diameter: 4.75" Canopy/Backplate: 4.75" Product Weight: 2.2lb Extension: 10.75" Top to Center: 10.25"

Canopy/Backplate Shape: Round Sloped Ceiling Compatible: No