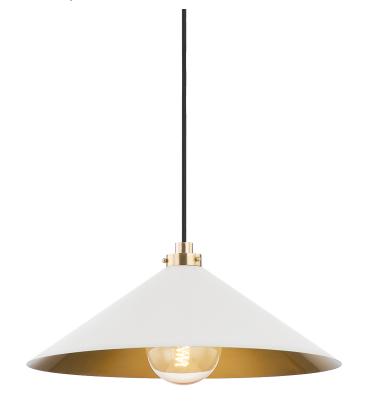

# **CLIVEDON**

### MDS1402-AGB/OW

What began as a chandelier is now an entire family of Clivedon fixtures. Featuring sharp tapered shades and heritage-inspired details, these are the new elevated basics for the modern home. With Aged Brass and either Soft Studio Green or Soft Crimson finish options, each shade is metal on the inside and painted on the outside. Available as a sconce with a gooseneck, a pendant in two sizes, and a 5-light chandelier, Clivedon is designed to suit a variety of room sizes and styles.

#### **DIMENSIONS**

Height: 8.5"
Width/Diameter: 20"
Minimum Height: 17.5"
Maximum Height: 112"
Canopy/Backplate: 5.25"
Product Weight: 6.1lb

Canopy/Backplate Shape: Round Sloped Ceiling Compatible: No

Living Finish: Yes Uplight Only: No