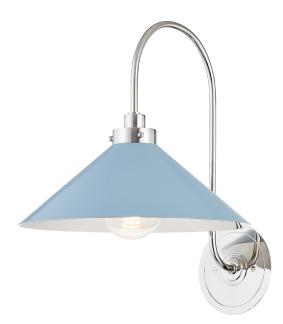

# CLIVEDON MDS1400-PN/BB

What began as a chandelier is now an entire family of Clivedon fixtures. Featuring sharp tapered shades and heritage-inspired details, these are the new elevated basics for the modern home. With Aged Brass and either Soft Studio Green or Soft Crimson finish options, each shade is metal on the inside and painted on the outside. Available as a sconce with a gooseneck, a pendant in two sizes, and a 5-light chandelier, Clivedon is designed to suit a variety of room sizes and styles.

#### FINISHES

POLISHED NICKEL Coastal Suitable Finish (EPM): No

#### DIMENSIONS

Height: 16" Width/Diameter: 12" Canopy/Backplate: 5.25" Product Weight: 3.4lb Extension: 15.25" Top to Center: 13.5" Canopy/Backplate Shape: Round Sloped Ceiling Compatible: No Living Finish: No Uplight Only: No