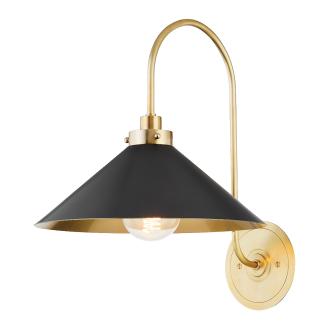

# MDS1400-AGB/DB

What began as a chandelier is now an entire family of Clivedon fixtures. Featuring sharp tapered shades and heritage-inspired details, these are the new elevated basics for the modern home. With Aged Brass and either Soft Studio Green or Soft Crimson finish options, each shade is metal on the inside and painted on the outside. Available as a sconce with a gooseneck, a pendant in two sizes, and a 5-light chandelier, Clivedon is designed to suit a variety of room sizes and styles.

#### **DIMENSIONS**

Height: 16"
Width/Diameter: 12"
Canopy/Backplate: 5.25"
Product Weight: 3.4lb
Extension: 15.25"
Top to Center: 13.5"

Canopy/Backplate Shape: Round Sloped Ceiling Compatible: No

Living Finish: Yes Uplight Only: No

#### Shade

Shade 1: Steel

Shade 1 Top Width: 2.25" Shade 1 Bottom L/W: 12" / 0" Shade 1 Height: 4.25"