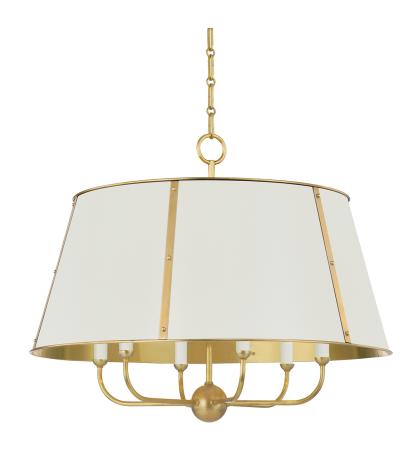

# **CAMBRIDGE**

#### MDS121-AGB/OW

### **FINISHES**

Aged Brass/darkest Blue (AGB/DBL) Aged Brass/off White (AGB/OW) Coastal Suitable Finish (EPM): No

#### **DIMENSIONS**

Height: 23"

Width/Diameter: 28.5"
Minimum Height: 26"
Maximum Height: 77"
Canopy/Backplate: 4.75"
Hanging Type: 54" Chain
Product Weight: 25lb

Canopy/Backplate Shape: Round Sloped Ceiling Compatible: No

#### Shade

Shade 1: Steel

Shade 1 Top Width: 22.25" Shade 1 Bottom L/W: 0" / 28.5" Shade 1 Height: 12.25"