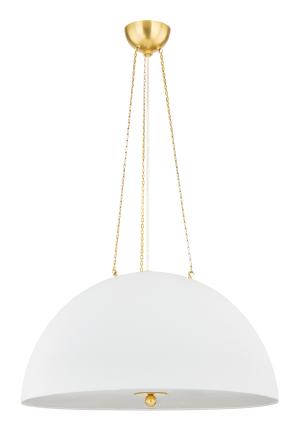

## MDS1101-AGB/WP

Clean and streamlined, Chiswick features a classic-chic White Plaster dome shade. The petite chain and metal finial detail feel jewelry-like and give this modern three or four light pendant an elevated, elegant vibe. Part of our Mark D. Sikes collection.