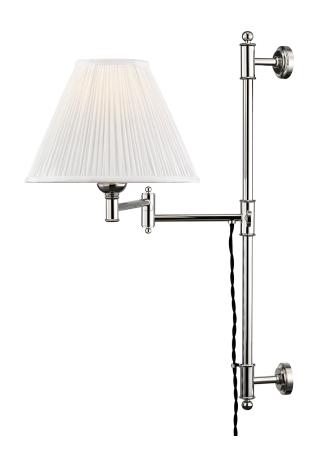

# **CLASSIC NO.1**

MDS104-PN

Distinctly approachable, the newest style in Mark D. Sikes Classic series is an instant favorite. With delicate curves and a slender profile, this timeless design can complement any aesthetic. Available in three finishes.

### **FINISHES**

AGED BRASS (AGB) DISTRESSED BRONZE (DB) POLISHED NICKEL (PN)

## **DIMENSIONS**

Height: 29"

Width/Diameter: 10"

Canopy/Backplate: 2"

Hanging Type: Product Weight: 5lb