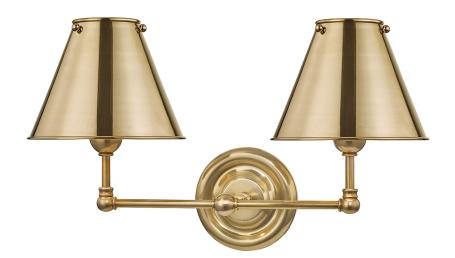

# **CLASSIC NO.1**

#### MDS102-AGB-MS

Distinctly approachable, the newest style in Mark D. Sikes Classic series is an instant favorite. With delicate curves and a slender profile, this timeless design can complement any aesthetic. Available in three finishes.

## AGED BRASS (AGB)

## **DIMENSIONS**

Height: 10.5"

Width/Diameter: 18.25"

Canopy/Backplate: 4.75"

Hanging Type: Product Weight: 1lb