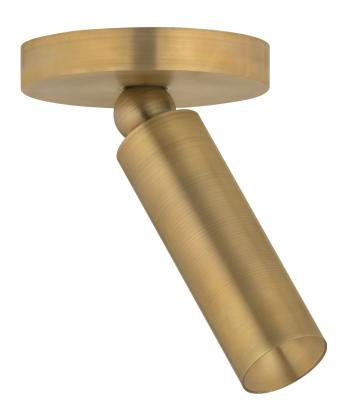

## **LUXE PIVOT**

#### LXPV-27-PBR

Powered by CSL technology, this clean, low-profile flush mount features powerful, precise lighting with complete directional control. The 1 cylinder pivots with a 60-degree tilt and 360-degree rotation, utilizing CSL Whisper Flex optics to provide optimal lighting precision from the ceiling. CSL Luxe Pivot flush mounts are available in Patina Brass and Distressed Bronze finishes, it adapts seamlessly to modern interiors.

# **LUXE PIVOT**

LXPV-27-PBR